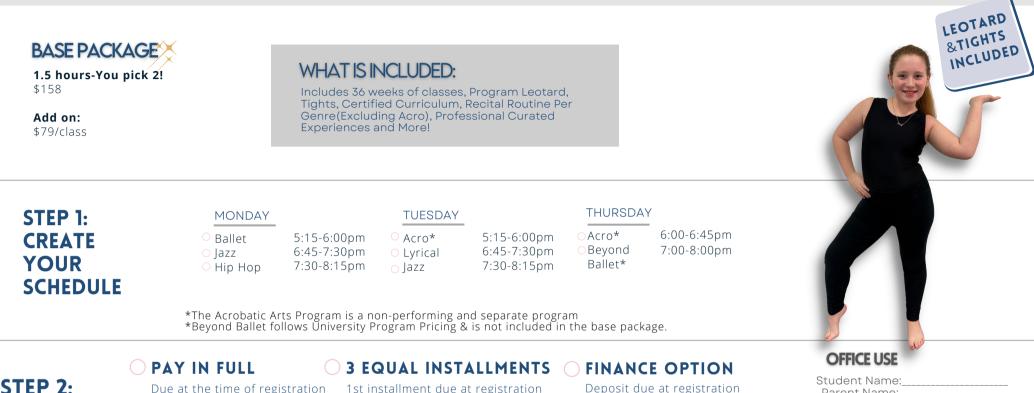

# **RECITAL TICKETS: \$26 PER TICKET**

SEASON 19 PROGRAMMING GUIDE

JUNIOR PROGRAM- 6TH-8TH

UNIVERSITY PROGRAM MEMBERS 6TH & 7TH ONLY BY APPROVAL

LEOTARD &TIGHTS INCLUDED

\*The Acrobatic Arts Program is a non-performing and separate program & follows graded technique placement \*Beyond Ballet follows University Program Pricing & is not included in the Base Package.

# **STEP 2: CHOOSE** YOUR PLAN

STEP 3:

MARK

YOUR

CALENDAR

# **PAY IN FULL**

Due at the time of registration Cash/Check/Debit/Credit Card **\*\*\***Package x 11 installments (Prorated upon enrollment)

WEDNESDAY

6:00-6:45pm

6:45-7:30pm

8:15-9:00pm

O Acro 1

O Acro 2

O Tap

\_ Jazz

#### **3 EQUAL INSTALLMENTS** FINANCE OPTION

Deposit due at registration 10 equal remaining installments the 1st of each month September - June Check/Debit/Credit Card \*\*\*Cash is not available for this finance option

# **OFFICE USE**

| Student Name: |  |
|---------------|--|
| Parent Name:  |  |
| Routing #:    |  |
| Checking #:   |  |
| Card #:       |  |
| Expiration:   |  |

You matter here- Ask about our 100% Guaranteed Happiness Policy 👏